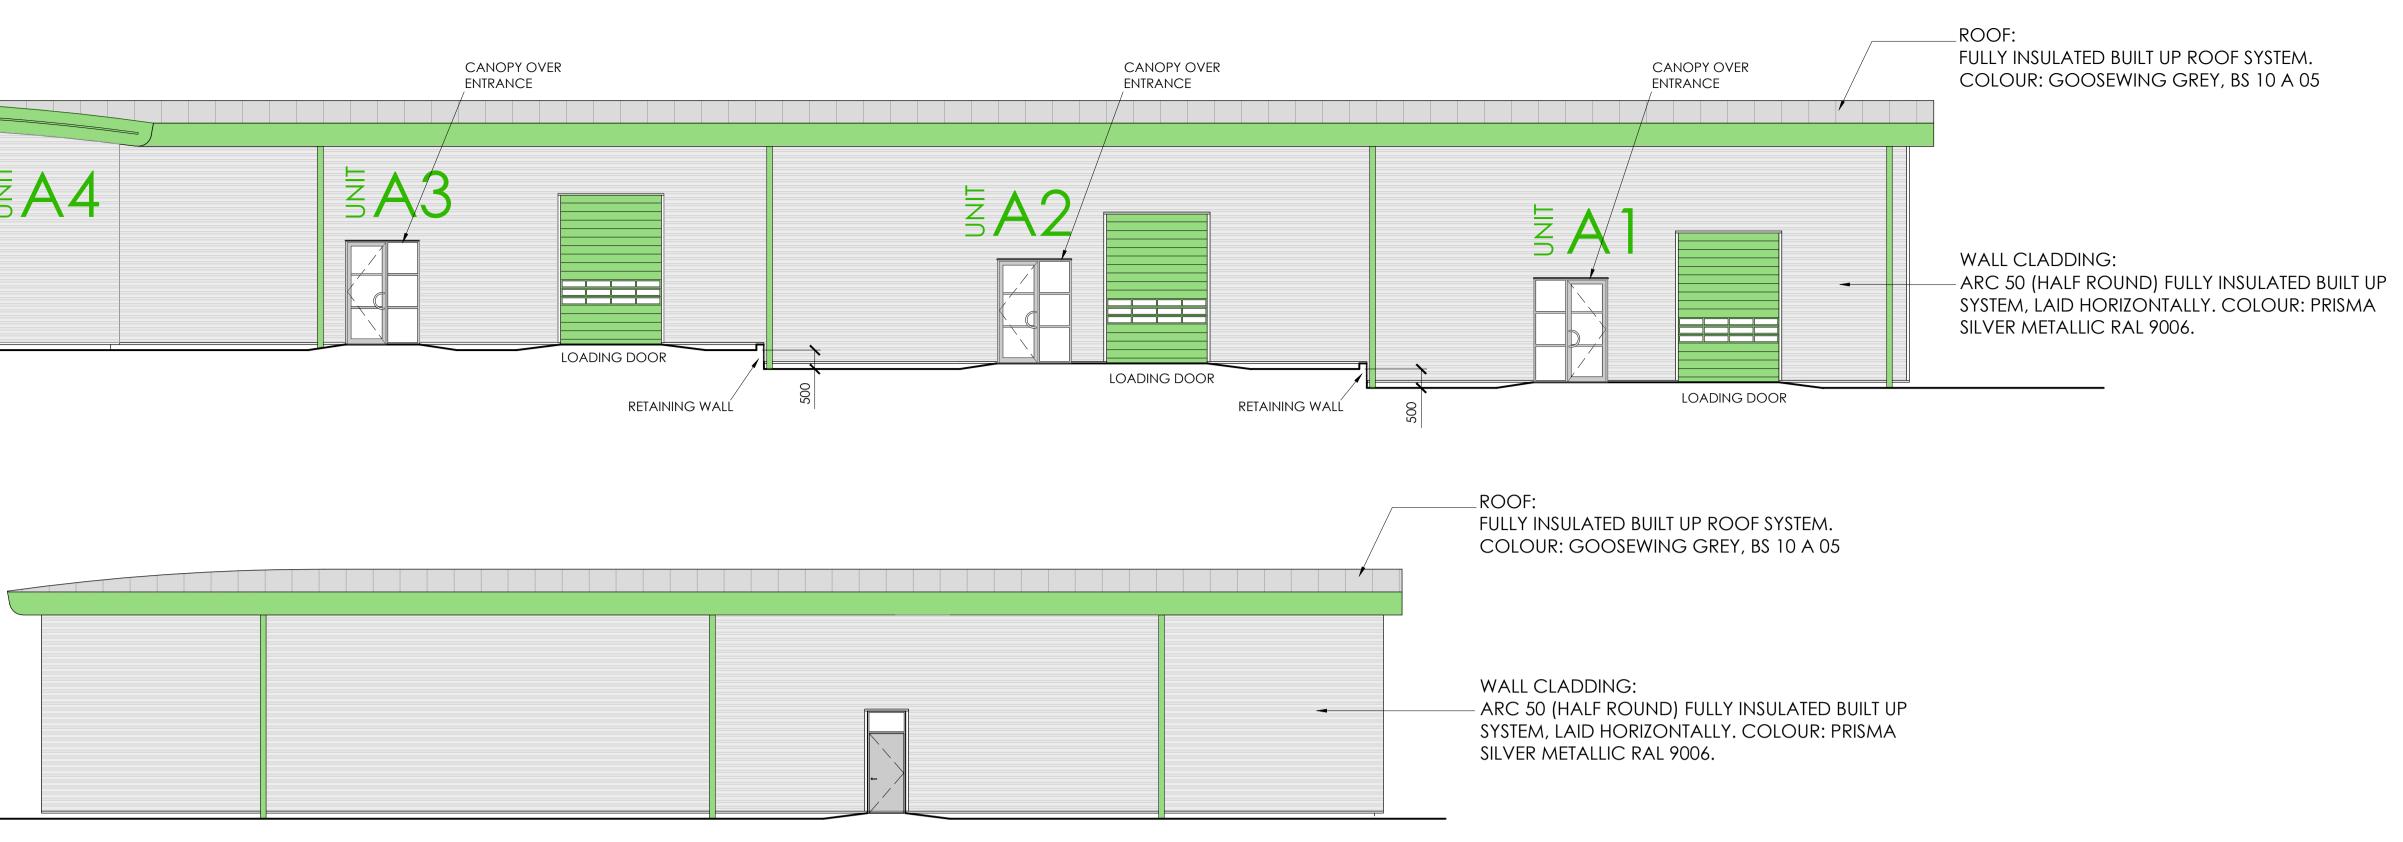

ELEVATION B

WINDOWS & ENTRANCE DOORS: POWDER COATED ALUMINIUM DOUBLE GLAZED UNITS. COLOUR: GREY RAL 7015.

FIRE ESCAPE & PERSONNEL DOORS:

POWDER COATED STEEL DOORS, VISION PANELS AS INDICATED. COLOUR: GREY RAL 7015.

LOADING DOORS:

INSULATED SECTIONAL LOADING DOOR WITH VISION PANELS. COLOUR: HPS 200 ULTRA, GREEN RAL 6016

ROOF FASCIA & DOWNPIPES: COLOUR: HPS 200 ULTRA, GREEN RAL 6016

|  | STEPS |
|--|-------|
|  |       |

\_ROOF: FULLY INSULATED BUILT UP ROOF SYSTEM. COLOUR: GOOSEWING GREY, BS 10 A 05 WALL CLADDING: - ARC 50 (HALF ROUND) FULLY INSULATED BUILT UP -SYSTEM, LAID HORIZONTALLY. COLOUR: PRISMA SILVER METALLIC RAL 9006.