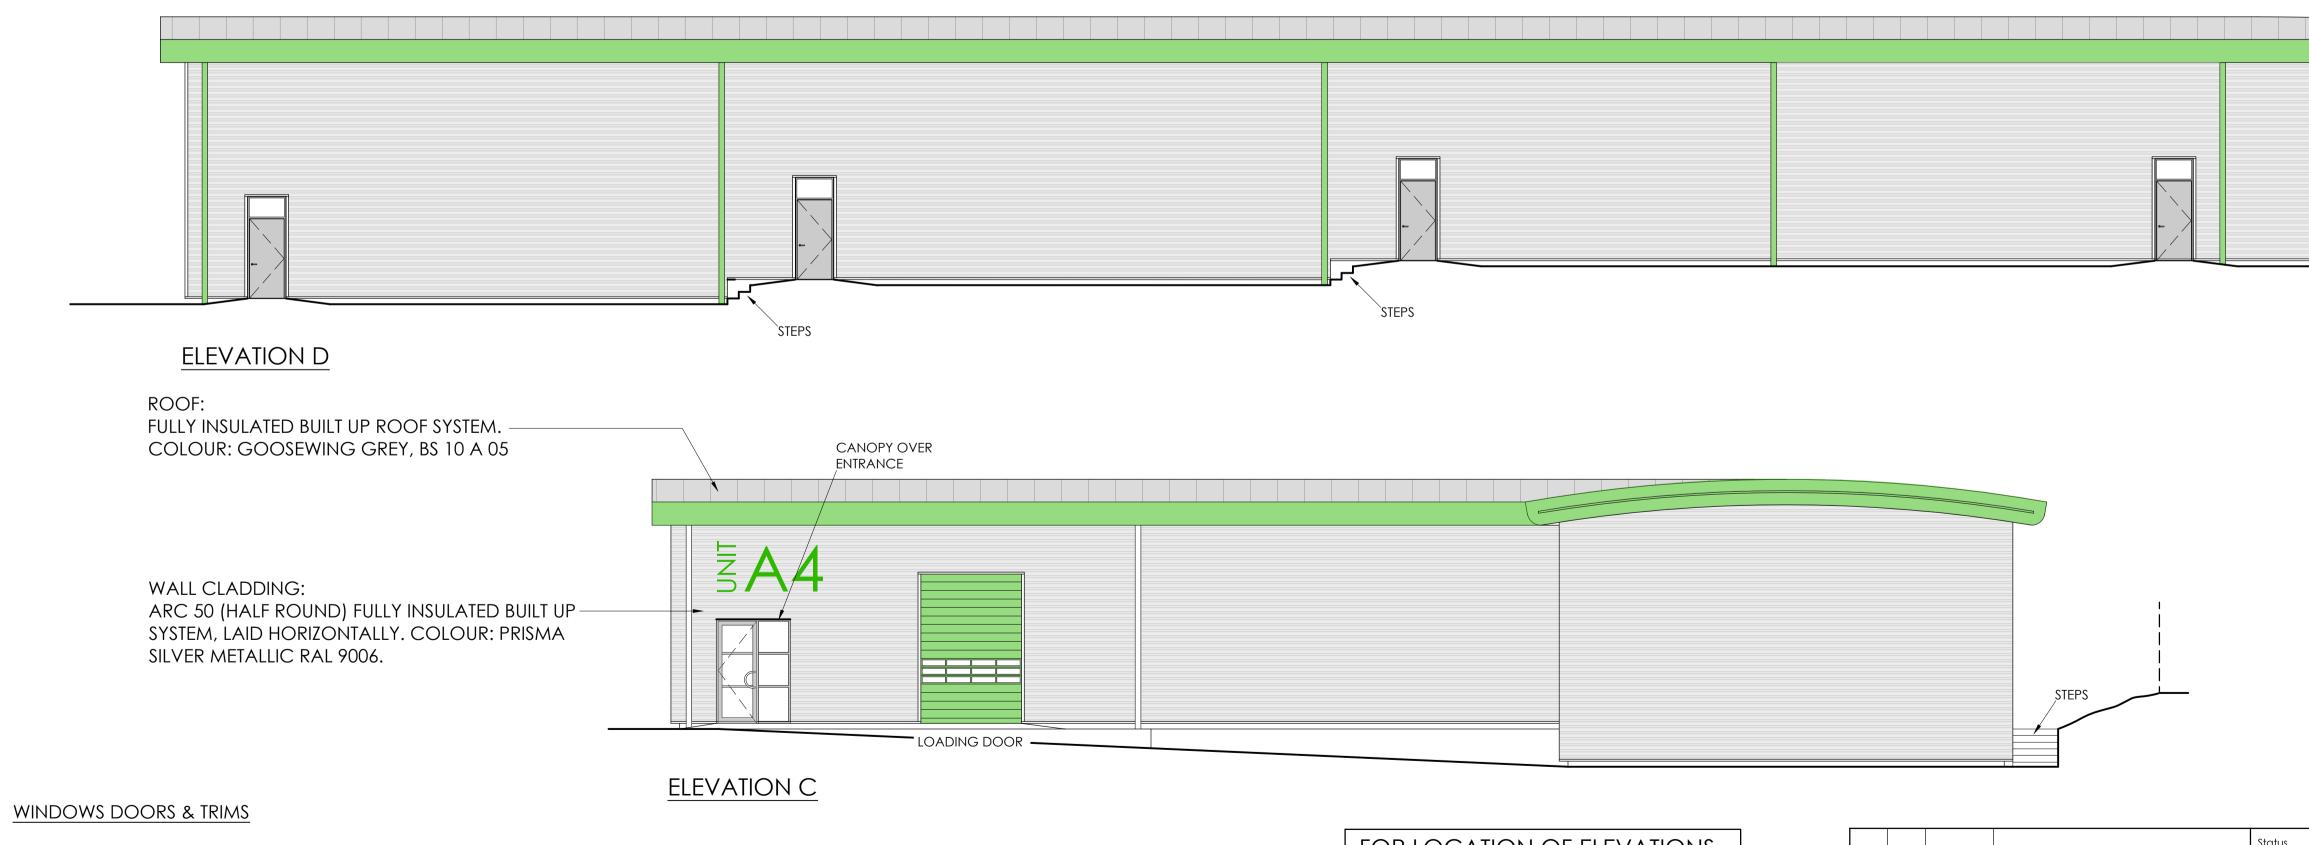

ELEVATION B

WINDOWS & ENTRANCE DOORS: POWDER COATED ALUMINIUM DOUBLE GLAZED UNITS. COLOUR: GREY RAL 7015.

FIRE ESCAPE & PERSONNEL DOORS:

POWDER COATED STEEL DOORS, VISION PANELS AS INDICATED. COLOUR: GREY RAL 7015.

LOADING DOORS:

INSULATED SECTIONAL LOADING DOOR WITH VISION PANELS. COLOUR: HPS 200 ULTRA, GREEN RAL 6016

ROOF FASCIA & DOWNPIPES: COLOUR: HPS 200 ULTRA, GREEN RAL 6016

|  | STEPS |
|--|-------|
|  |       |

\_ROOF: FULLY INSULATED BUILT UP ROOF SYSTEM. COLOUR: GOOSEWING GREY, BS 10 A 05 WALL CLADDING: - ARC 50 (HALF ROUND) FULLY INSULATED BUILT UP -SYSTEM, LAID HORIZONTALLY. COLOUR: PRISMA SILVER METALLIC RAL 9006.