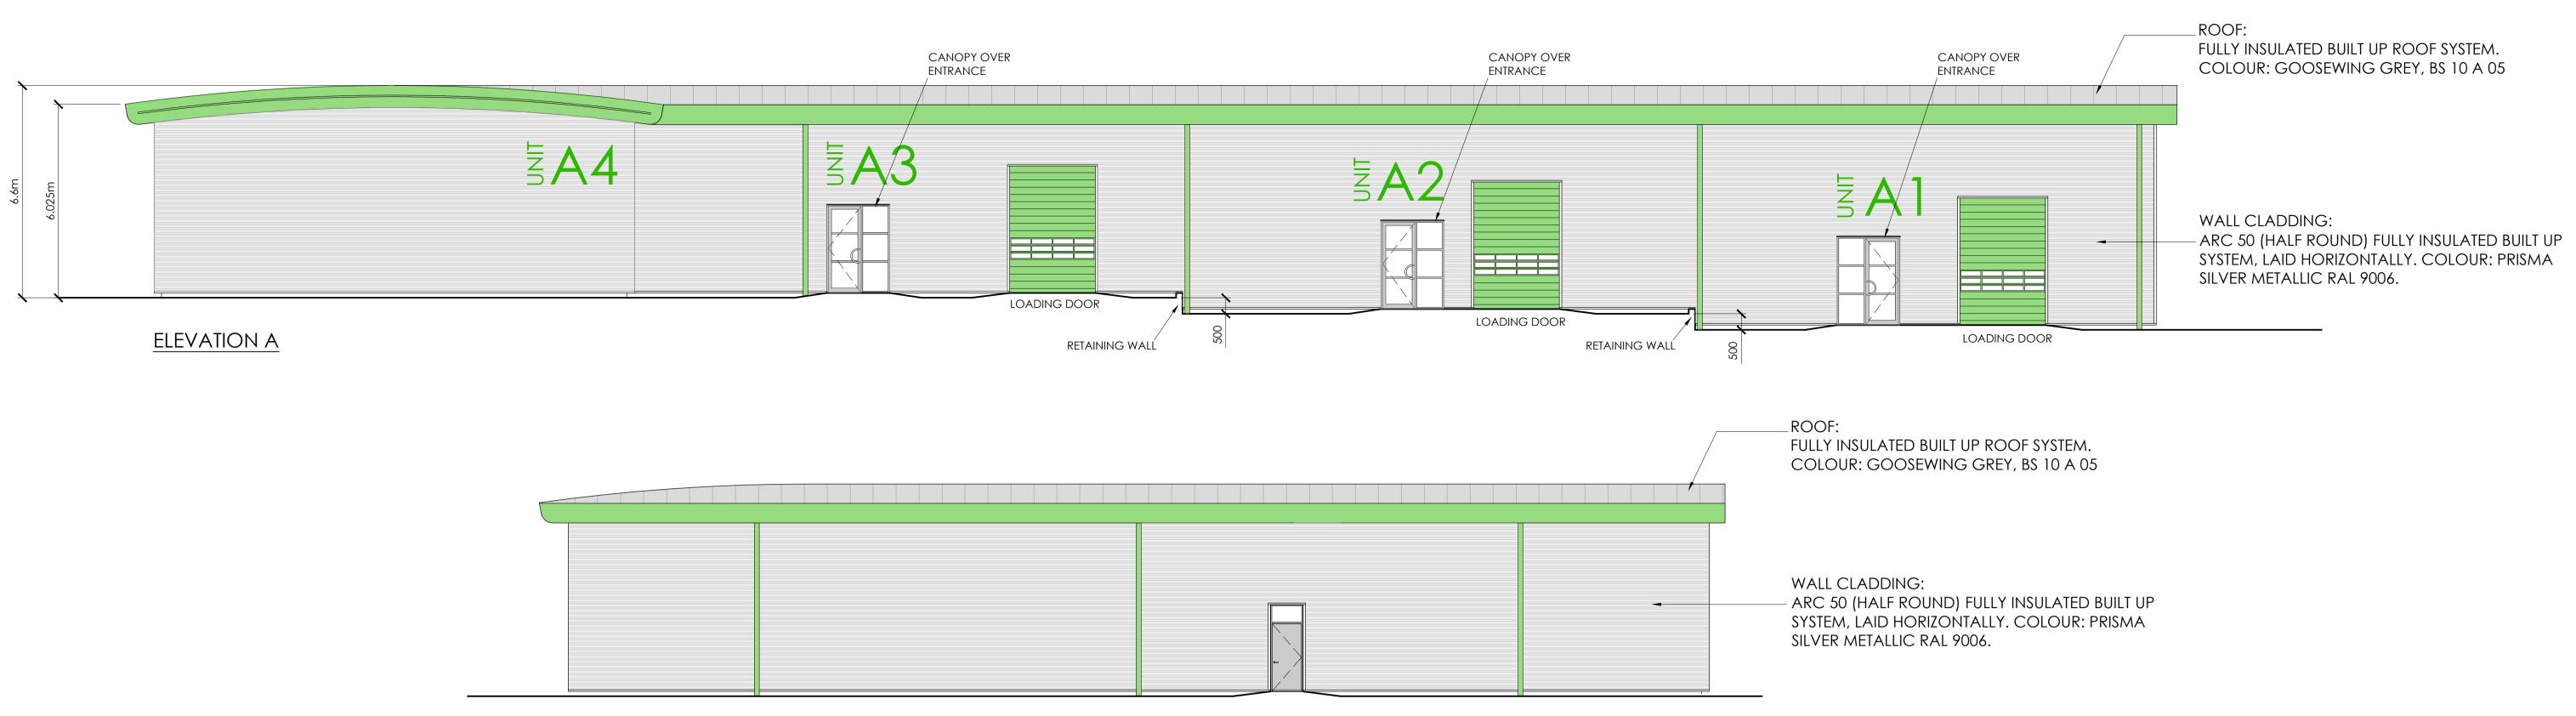

ELEVATION B

WINDOWS & ENTRANCE DOORS: POWDER COATED ALUMINIUM DOUBLE GLAZED UNITS. COLOUR: GREY RAL 7015.

FIRE ESCAPE & PERSONNEL DOORS:

POWDER COATED STEEL DOORS, VISION PANELS AS INDICATED. COLOUR: GREY RAL 7015.

LOADING DOORS:

INSULATED SECTIONAL LOADING DOOR WITH VISION PANELS. COLOUR: HPS 200 ULTRA, GREEN RAL 6016

ROOF FASCIA & DOWNPIPES: COLOUR: HPS 200 ULTRA, GREEN RAL 6016

|  | STEPS |
|--|-------|
|  |       |

\_ROOF: FULLY INSULATED BUILT UP ROOF SYSTEM. COLOUR: GOOSEWING GREY, BS 10 A 05 WALL CLADDING: - ARC 50 (HALF ROUND) FULLY INSULATED BUILT UP -SYSTEM, LAID HORIZONTALLY. COLOUR: PRISMA SILVER METALLIC RAL 9006.